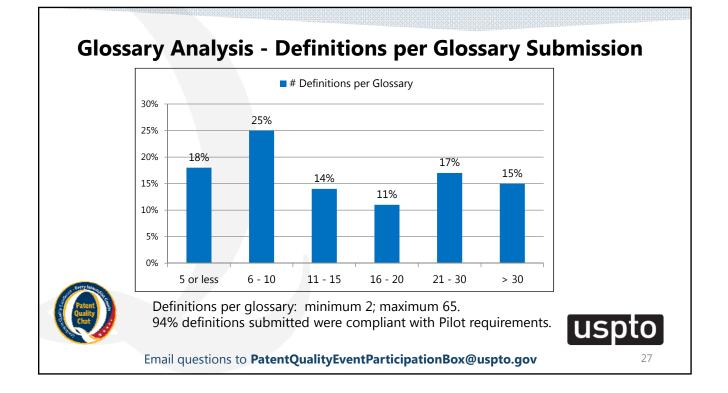

### **Preliminary Findings – Survey Data**

- Examiner feedback
  - Definitions were considered helpful in 61% of submissions
  - 9% of time examiners conducted an interview to discuss definitions
- Applicant feedback
  - Primary benefit was expedited first Office action
  - Virtually all respondents indicated that the glossary facilitated compact prosecution and improved claim clarity
     Majority of respondents indicated they would define more claim