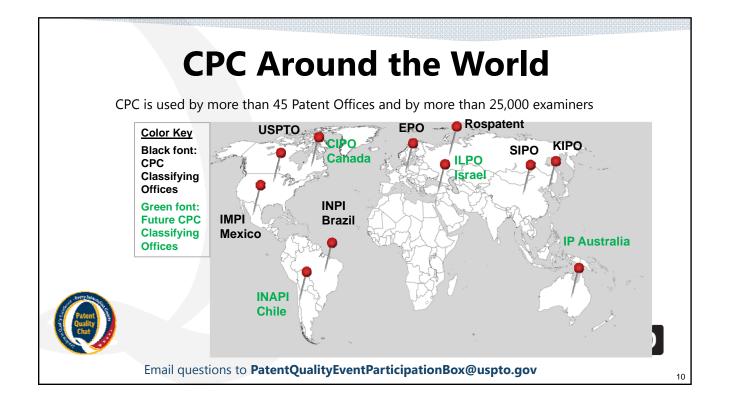

| <b>CPC Coverage</b><br>44.3 million documents classified in CPC, as of January 2016 |               |              |                          |                                                                                 |                                                                      |       |  |  |  |
|-------------------------------------------------------------------------------------|---------------|--------------|--------------------------|---------------------------------------------------------------------------------|----------------------------------------------------------------------|-------|--|--|--|
|                                                                                     | Country       | Country Code | Number of<br>documents * | Number of<br>publications<br>classified in CPC<br>(family or document<br>level) | % publications<br>classified in CPC<br>(family or document<br>level) |       |  |  |  |
|                                                                                     | EPO           | EP           | 2,960,410                | 2,953,408                                                                       | 99.8                                                                 |       |  |  |  |
|                                                                                     | United States | US           | 11,561,111               | 11,239,893                                                                      | 97.2                                                                 |       |  |  |  |
|                                                                                     | ARIPO         | AP           | 3,465                    | 3,263                                                                           | 94.2                                                                 |       |  |  |  |
|                                                                                     | Austria       | AT           | 1,001,650                | 644,880                                                                         | 64.4                                                                 |       |  |  |  |
|                                                                                     | Australia     | AU           | 1,479,433                | 1,333,186                                                                       | 90.1                                                                 |       |  |  |  |
|                                                                                     | Belgium       | BE           | 585,582                  | 551,528                                                                         | 94.2                                                                 |       |  |  |  |
|                                                                                     | Canada        | CA           | 2,314,139                | 1,233,373                                                                       | 53.3                                                                 |       |  |  |  |
|                                                                                     | Switzerland   | СН           | 713,889                  | 574,737                                                                         | 80.5                                                                 |       |  |  |  |
|                                                                                     | Germany       | DE           | 5,471,072                | 4,665,281                                                                       | 85.3                                                                 |       |  |  |  |
|                                                                                     | France        | FR           | 2,400,075                | 2,379,438                                                                       | 99.1                                                                 |       |  |  |  |
|                                                                                     | Great Britain | GB           | 2,361,704                | 2,104,831                                                                       | 89.1                                                                 |       |  |  |  |
| Servery Industry                                                                    | Luxemburg     | LU           | 61,575                   | 60,538                                                                          | 98.3                                                                 |       |  |  |  |
| Patent                                                                              | Netherlands   | NL           | 548,340                  | 536,372                                                                         | 97.8                                                                 |       |  |  |  |
| Quality                                                                             | OAPI          | OA           | 13,432                   | 13,190                                                                          | 98.2                                                                 |       |  |  |  |
|                                                                                     | WIPO          | WO           | 2,776,852                | 2,768,484                                                                       | 99.7                                                                 | uspto |  |  |  |
| Emai                                                                                | l questions t | o PatentQu   | alityEventPa             | articipation                                                                    | Box@uspto.                                                           |       |  |  |  |