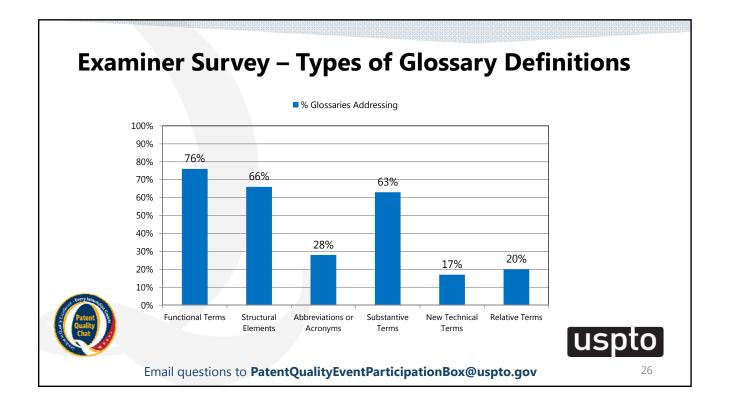

### **Preliminary Findings – Survey Data**

- Examiner feedback
  - Definitions were considered helpful in 61% of submissions
  - 9% of time examiners conducted an interview to discuss definitions
- Applicant feedback
  - Primary benefit was expedited first Office action
  - Virtually all respondents indicated that the glossary facilitated compact prosecution and improved claim clarity
     Majority of respondents indicated they would define more claim