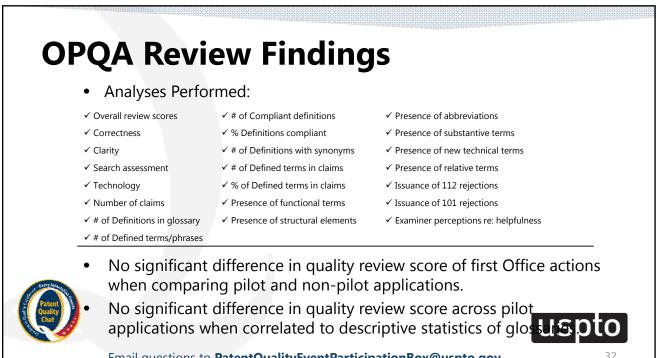

| <b>CPC Coverage</b><br>44.3 million documents classified in CPC, as of January 2016 |               |              |                          |                                                                                 |                                                                      |       |  |  |  |
|-------------------------------------------------------------------------------------|---------------|--------------|--------------------------|---------------------------------------------------------------------------------|----------------------------------------------------------------------|-------|--|--|--|
|                                                                                     | Country       | Country Code | Number of<br>documents * | Number of<br>publications<br>classified in CPC<br>(family or document<br>level) | % publications<br>classified in CPC<br>(family or document<br>level) |       |  |  |  |
|                                                                                     | EPO           | EP           | 2,960,410                | 2,953,408                                                                       | 99.8                                                                 |       |  |  |  |
|                                                                                     | United States | US           | 11,561,111               | 11,239,893                                                                      | 97.2                                                                 |       |  |  |  |
|                                                                                     | ARIPO         | AP           | 3,465                    | 3,263                                                                           | 94.2                                                                 |       |  |  |  |
|                                                                                     | Austria       | AT           | 1,001,650                | 644,880                                                                         | 64.4                                                                 |       |  |  |  |
|                                                                                     | Australia     | AU           | 1,479,433                | 1,333,186                                                                       | 90.1                                                                 |       |  |  |  |
|                                                                                     | Belgium       | BE           | 585,582                  | 551,528                                                                         | 94.2                                                                 |       |  |  |  |
|                                                                                     | Canada        | CA           | 2,314,139                | 1,233,373                                                                       | 53.3                                                                 |       |  |  |  |
|                                                                                     | Switzerland   | СН           | 713,889                  | 574,737                                                                         | 80.5                                                                 |       |  |  |  |
|                                                                                     | Germany       | DE           | 5,471,072                | 4,665,281                                                                       | 85.3                                                                 |       |  |  |  |
|                                                                                     | France        | FR           | 2,400,075                | 2,379,438                                                                       | 99.1                                                                 |       |  |  |  |
|                                                                                     | Great Britain | GB           | 2,361,704                | 2,104,831                                                                       | 89.1                                                                 |       |  |  |  |
| Servery Industry                                                                    | Luxemburg     | LU           | 61,575                   | 60,538                                                                          | 98.3                                                                 |       |  |  |  |
| Patent                                                                              | Netherlands   | NL           | 548,340                  | 536,372                                                                         | 97.8                                                                 |       |  |  |  |
| Quality                                                                             | OAPI          | OA           | 13,432                   | 13,190                                                                          | 98.2                                                                 |       |  |  |  |
|                                                                                     | WIPO          | WO           | 2,776,852                | 2,768,484                                                                       | 99.7                                                                 | uspto |  |  |  |
| Emai                                                                                | l questions t | o PatentQu   | alityEventPa             | articipation                                                                    | Box@uspto.                                                           |       |  |  |  |