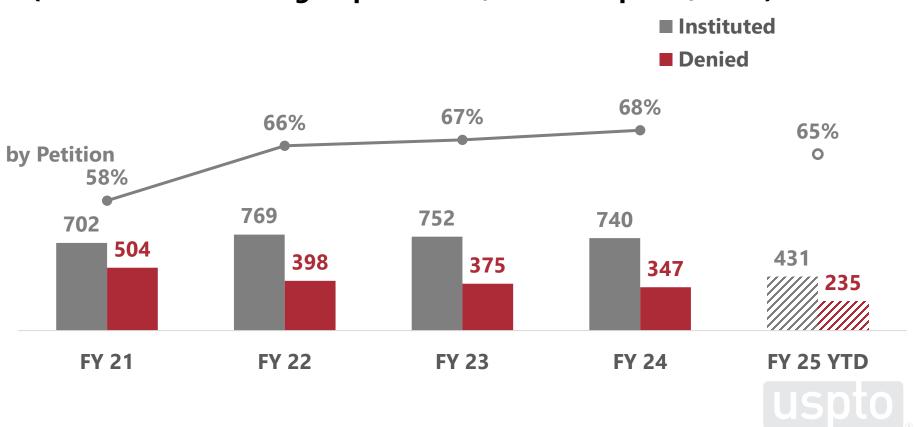

### Institution rates by petition

(FY 21 to FY 25 through April: Oct. 1, 2020 to Apr. 30, 2025)