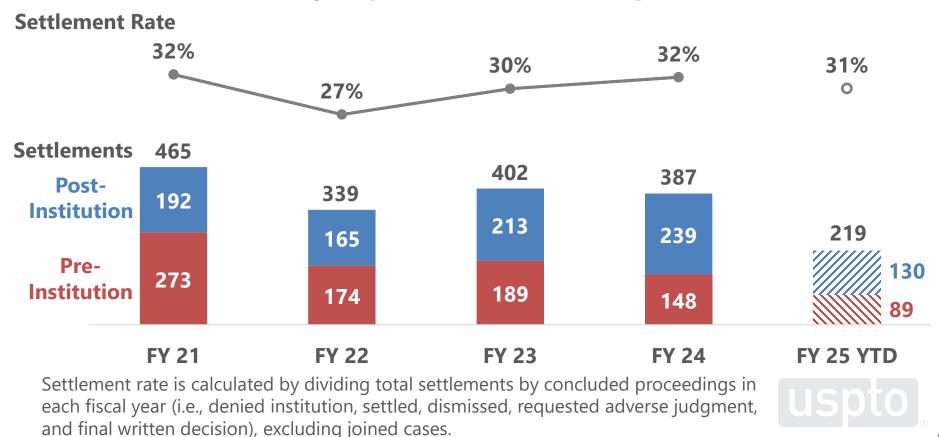

#### **Settlements**

(FY 21 to FY 25 through April: Oct. 1, 2020 to Apr. 30, 2025)