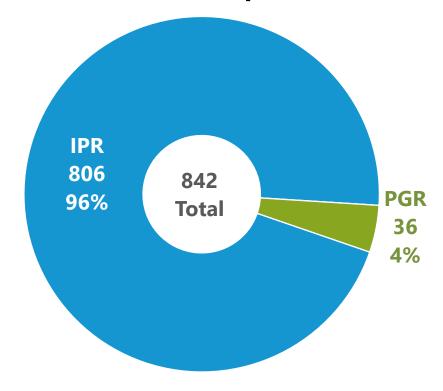

## Petitions filed by trial type

(FY 25 through April: Oct. 1, 2024 to Apr. 30, 2025)