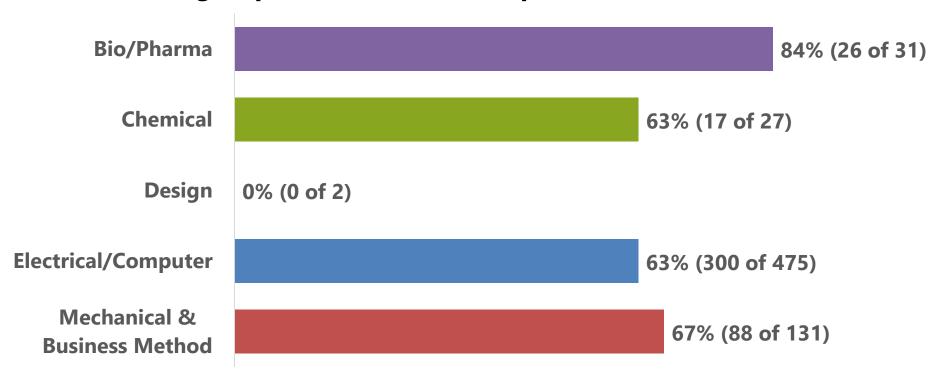

## Institution rates by technology

(FY 25 through April: Oct. 1, 2024 to Apr. 30, 2025)

Institution rate for each technology is calculated by dividing petitions instituted by decisions on institution (i.e., petitions instituted plus petitions denied). The outcomes of decisions on institution responsive to requests for rehearing are excluded.