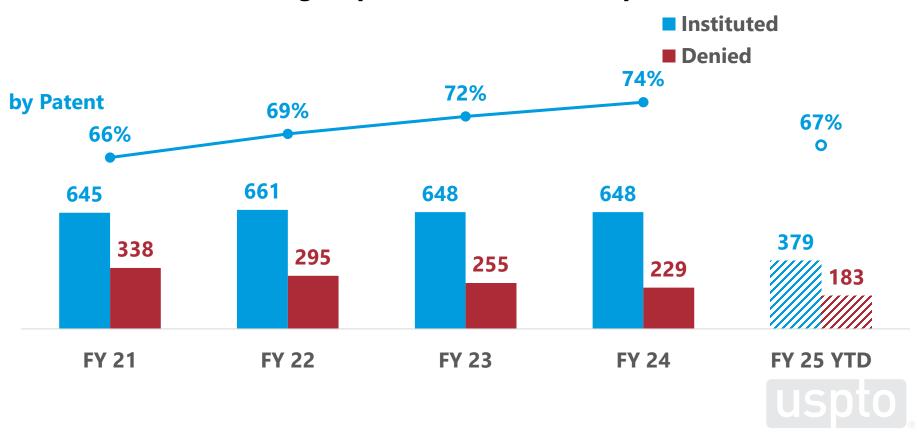

### Institution rates by patent

(FY 21 to FY 25 through April: Oct. 1, 2020 to Apr. 30, 2025)