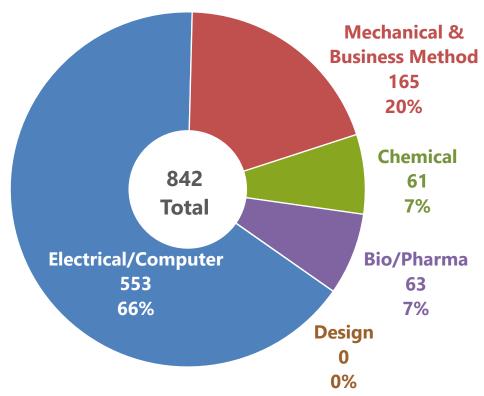

#### Petitions filed by month

(April 2025 and Prior 12 Months: Apr. 1, 2024 to Apr. 30, 2025)